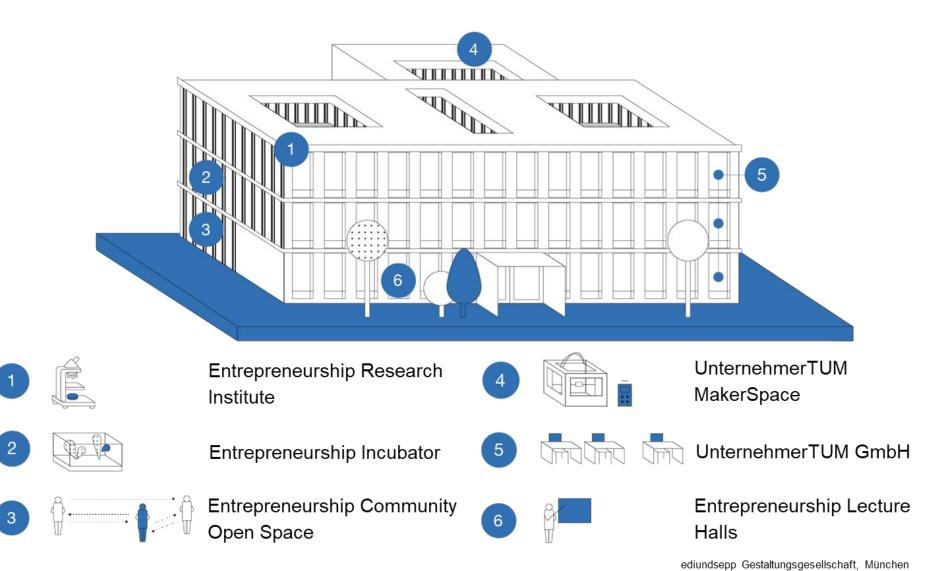

ALILEO (im Bau)
  - 31 Radiochemie München (RCM)
  - 32 Walter-Meißner-Institut für Tieftemperaturforschung der BAdW
  - 33 Zentrum für Angewandte Energieforschung e.V. (ZAE Bayern)
  - 34 Lehrstuhl für Umformtechnik und Gießereiwesen der TUM
  - 35 Exzellenzcluster Universe
  - 36 Max-Planck-Institut für Plasmaphysik (IPP)
  - 37 Max-Planck-Institut für extraterrestrische Physik (MPE)
  - 38 Max-Planck-Institut für Astrophysik (MPA)
  - 39 European Southern Observatory (ESO)
  - 40 Max-Planck-Institut für Quantenoptik (MPQ)
  - 41 Oskar-von-Miller-Turm
  - 42 Speicherbibliothek der Bayerischen Staatsbibliothek
  - 43 Feuerwehr der TUM
  - 44 Technischer Betrieb

★ A9 Garching

43

#### Forschungscampus Garching – Research Campus Garching





# The Entrepreneurship Ecosystem in Garching