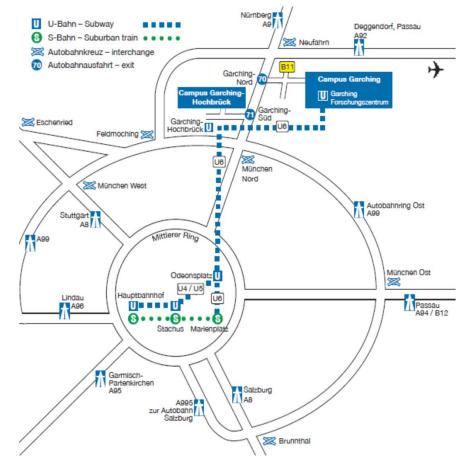

#### **Public transportation**

- Take U6 to Garching Forschungszentrum
- Exit at Garching Forschungszentrum, direction Lichtenbergstraße
- Pass by the Fakultät für Maschinenwesen in the Boltzmannstraße, then turn left into the Lichtenbergstraße (approx. 8 minute walk)

#### By car

- Exit the A9 (Munich-Nuremberg) Autobahn at Garching Nord, direction Forschungsinstitute
- Turn left for Freising at the first traffic lights
- Turn right at the next traffic lights
- From there, you can see the Entrepreneurship Center (black building on the left side)

### Parking

Public parking is opposite the building